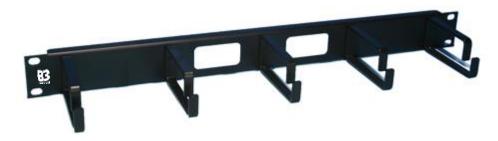

#### **Feature**

Cable Management Bar available in a 1u and 2u versions, both accommodating five rings and two loop-through openings to ease the installation.

#### **Product Picture**

## **Physical Characteristics**

| Material                 | Finish                                 | Ring Dimension |
|--------------------------|----------------------------------------|----------------|
| 1.50mm Cold Rolled Steel | RoHs Compliant Black Powder<br>Coating | 90 x 44mm      |