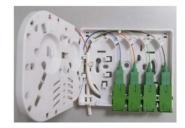

## **Application**

Surface mount Box for SC adaptors, the housing accommodates a hinged splice tray.

#### **Product Picture**