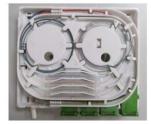

## **Application**

Surface mount Box for SC adaptors, the housing accommodates a hinged splice tray.

#### **Product Picture**